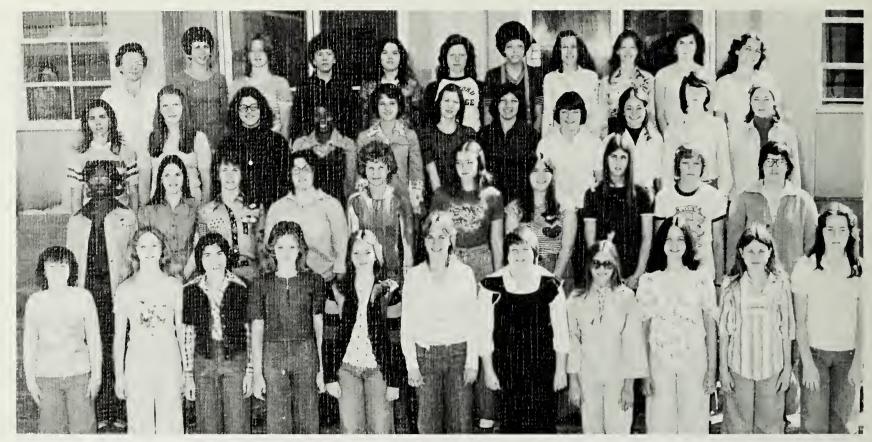

Row 1: Suzanne Adams, Debi James. Row 2: Sharon Yost, Nancy Cartwright, Pam Jones, Teri Siemen, Paula Slagle, Gina Brown. Row 3: Mike Robinette, Wanda Quillen, Sara Carroll, Faye Buchanan, Robin Cress.